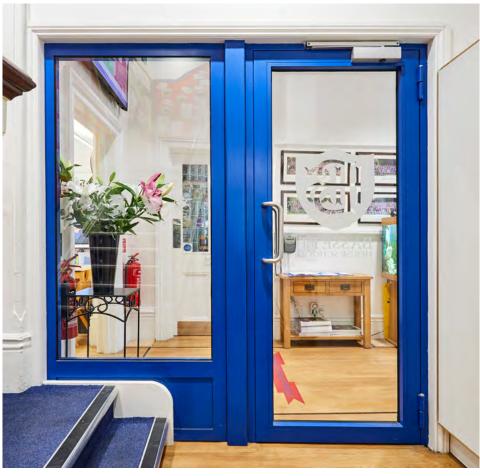

High security and maximum visibility. Clearguard is our fully glazed doorset solution, designed for high usage and ideally suited to offices, schools, retail properties and leisure facilities.

## 

For use in situations when aluminium is just not strong enough or where fire rating is required for a fully glazed system. The steel Defender Clearguard is stronger, more secure and lasts longer than aluminium systems.

For maximum vision from 60mm wide steel profile and ideal for prestigious and high-use locations.

Fire rated to up to 60 minutes and/or thermally broken frames give endless possibilities to this impressive door system. We use a clip-in beading system, along with many different types of ironmongery including electric locks. Specified with anti-bandit glazing, this product is ideal for high security situations.

## **Finishes**

- Powder-coating available in any RAL or BS colours
- Marine-grade option available if required.