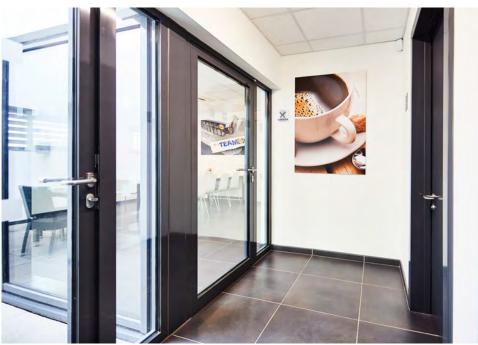

High security and maximum visibility. Clearguard is our fully glazed doorset solution, designed for high usage and ideally suited to offices, schools, retail properties and leisure facilities.

For maximum vision from 60mm wide steel profile and ideal for prestigious and high-use locations.

Fire rated to up to 60 minutes and/or thermally broken frames give endless possibilities to this impressive door system. We use a clip-in beading system, along with many different types of ironmongery including electric locks. Specified with anti-bandit glazing, this product is ideal for high security situations.