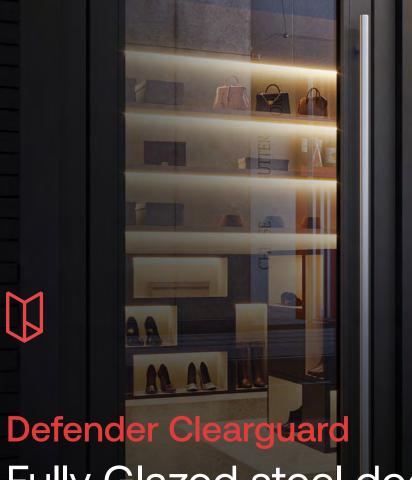

High security and maximum visibility. Clearguard is our fully glazed doorset solution, designed for high usage and ideally suited to offices, schools, retail properties and leisure facilities.

## 

For use in situations when aluminium is just not strong enough or where fire rating is required for a fully glazed system. The steel Defender Clearguard is stronger, more secure and lasts longer than aluminium systems.

For maximum vision from 60mm wide steel profile and ideal for prestigious and high-use locations.

Fire rated to up to 60 minutes and/or thermally broken frames give endless possibilities to this impressive door system. We use a clip-in beading system, along with many different types of ironmongery including electric locks. Specified with anti-bandit glazing, this product is ideal for high security situations.