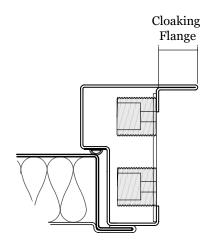

The Defender ModuleX doorset has been designed for the modular building industry to provide an ultimate fast-fitting and cost-effective solution complete with a four-sided cloaking frame to conceal panel cut outs.

# Frame

- 1.5mm galvanised steel with built in cloaking profile
- Profiled headers and vertical posts fixed with strong M8 bolts ensuring rigidity, superior to welded or riveted frames
- 16no threaded adjusters, compensating for most structural opening irregularities
- Multiple frame depths are available on request to suit your specific wall panel construction.