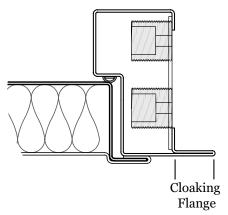

The Defender ModuleX doorset has been designed for the modular building industry to provide an ultimate fast-fitting and cost-effective solution complete with a four-sided cloaking frame to conceal panel cut outs.

# Frame

- 1.5mm galvanised steel with built in cloaking profile
- Profiled headers and vertical posts fixed with strong M8 bolts ensuring rigidity, superior to welded or riveted frames
- 16no threaded adjusters, compensating for most structural opening irregularities
- Multiple frame depths are available on request to suit your specific wall panel construction.