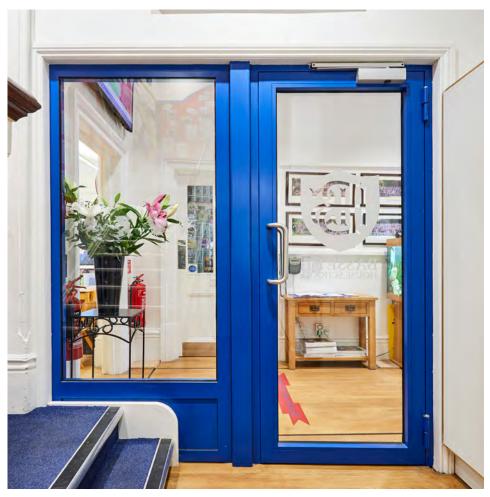

Fully Glazed

Fire Rated

The Defender Clearguard system is stronger, more secure and lasts longer than aluminium systems. Constructed using rolled steel profiles with fully welded corners for maximum strength.

#### **Vision Panels**

- 60mm wide steel profile
- Ideal for prestigious and high-use locations
- When specified with anti-bandit glazing, Clearguard is ideal for high security situations.