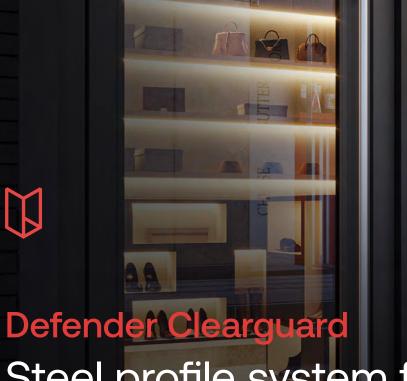

# Merabor

Steel profile system for architectural doors, windows and facades

High security and maximum visibility. Clearguard is our fully glazed doorset solution, designed for high usage and ideally suited to offices, schools, retail properties and leisure facilities.

Fully Glazed

Fire Rated

The Defender Clearguard system is stronger, more secure and lasts longer than aluminium systems. Constructed using rolled steel profiles with fully welded corners for maximum strength.