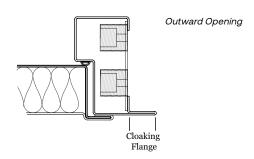

The Defender ModuleX doorset has been designed for the modular building industry to provide an ultimate fastfitting and cost-effective solution complete with a four-sided cloaking frame to conceal panel cut outs.

## **Frames**

- 1.5mm galvanised steel with built in cloaking profile
- Bolted corners for strength
- Threaded adjustors for easy installation (16+ fixings). Optional plain fixing plates
- 3mm steel hinge brackets. Insulated frames available.