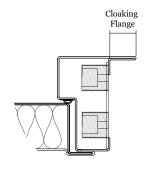

The Defender ModuleX doorset has been designed for the modular building industry to provide an ultimate fastfitting and cost-effective solution complete with a four-sided cloaking frame to conceal panel cut outs.

## **Frames**

- 1.5mm galvanised steel with built in cloaking profile
- Bolted corners for strength
- Threaded adjustors for easy installation (16+ fixings). Optional plain fixing plates
- 3mm steel hinge brackets. Insulated frames available.

Inward Opening